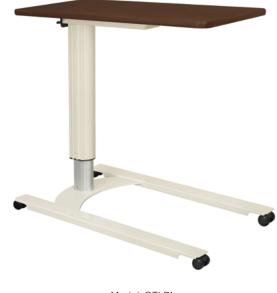

## overbed tables

Low Profile Gas Assist U–Base

KWalu. Furnishing the Future™

## overbed tables Low Profile Gas Assist U–Base

Our Low Profile Gas Assist U-Base overbed table is very accommodating. It's not enough for this base to provide an over table space for dining and activities. The design takes into consideration everywhere it could possibly be used. The U-shape base fits easily around bed mechanisms which extend to the floor. The low profile also allows for placement under recliners and side seating when patients are out of bed. By moving it closer than raised overbed table bases, users can engage in activities more comfortably. This overbed table base is also height adjustable so users can rest their arms and reduce back stress.

Model: OTLP1 32W 18D 28.5H

Rectangular top is standard; other top shapes, including Kidney, Peanut and Jelly Bean, are optional

Gas Assist The gas cylinder lift mechanism enables smooth and quiet height adjustment.

Adjustable Height The table adjusts in height from 28.5" to 42.5".

Low Profile Base The low profile base allows for placement under recliners and side seating when patients are out of bed.

Integrated Accessory Rail