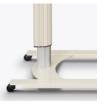

## overbed tables Low Profile Gas Assist U–Base

Our Low Profile Gas Assist U-Base overbed table is very accommodating. It's not enough for this base to provide an over table space for dining and activities. The design takes into consideration everywhere it could possibly be used. The U-shape base fits easily around bed mechanisms which extend to the floor. The low profile also allows for placement under recliners and side seating when patients are out of bed. By moving it closer than raised overbed table bases, users can engage in activities more comfortably. This overbed table base is also height adjustable so users can rest their arms and reduce back stress.

Adjustable Height The table adjusts in height from 28.5" to 42.5".

Low Profile Base The low profile base allows for placement under recliners and side seating when patients are out of bed.

Integrated Accessory Rail