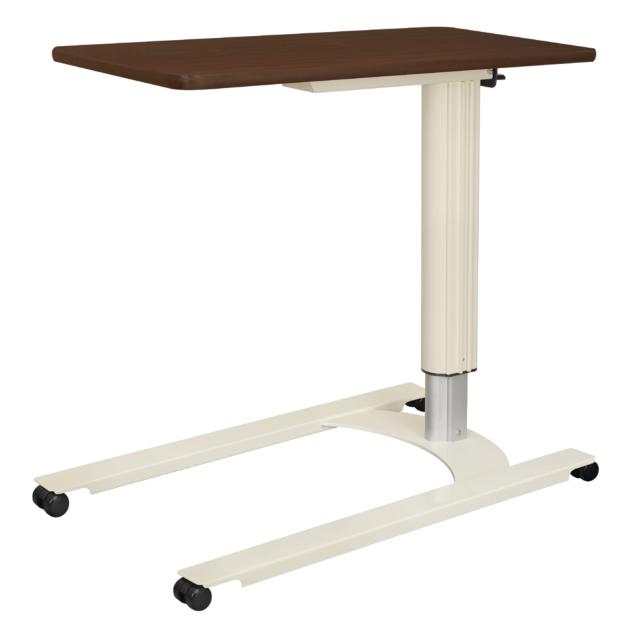

## overbed tables

Low Profile Gas Assist U–Base

KWalu. Furnishing the Future™

## overbed tables Low Profile Gas Assist U–Base

Our Low Profile Gas Assist U-Base overbed table is very accommodating. It's not enough for this base to provide an over table space for dining and activities. The design takes into consideration everywhere it could possibly be used. The U-shape base fits easily around bed mechanisms which extend to the floor. The low profile also allows for placement under recliners and side seating when patients are out of bed. By moving it closer than raised overbed table bases, users can engage in activities more comfortably. This overbed table base is also height adjustable so users can rest their arms and reduce back stress.

Model: OTLP1 32W 18D 28.5H

Rectangular top is standard; other top shapes, including Kidney, Peanut and Jelly Bean, are optional

Gas Assist The gas cylinder lift mechanism enables smooth and quiet height adjustment.

Adjustable Height The table adjusts in height from 28.5" to 42.5".

Low Profile Base The low profile base allows for placement under recliners and side seating when patients are out of bed.

Integrated Accessory Rail