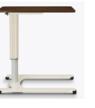

## overbed tables

Low Profile Gas Assist U–Base

KWalu. Furnishing the Future™

## overbed tables Low Profile Gas Assist U–Base

Our Low Profile Gas Assist U-Base overbed table is very accommodating. It's not enough for this base to provide an over table space for dining and activities. The design takes into consideration everywhere it could possibly be used. The U-shape base fits easily around bed mechanisms which extend to the floor. The low profile also allows for placement under recliners and side seating when patients are out of bed. By moving it closer than raised overbed table bases, users can engage in activities more comfortably. This overbed table base is also height adjustable so users can rest their arms and reduce back stress.

Model: OTLP1 32W 18D 28.5H

Rectangular top is standard; other top shapes, including Kidney, Peanut and Jelly Bean, are optional

Gas Assist The gas cylinder lift mechanism enables smooth and quiet height adjustment.