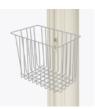

Features

**Optional Vanity Drawer** A vanity drawer for storage of personal items is available and is optional.

**Optional Storage Basket** An optional basket for storage is available and is easily attached to the integrated accessory rail