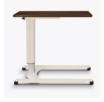

## overbed tables Low Profile Gas Assist U–Base

Our Low Profile Gas Assist U-Base overbed table is very accommodating. It's not enough for this base to provide an over table space for dining and activities. The design takes into consideration everywhere it could possibly be used. The U-shape base fits easily around bed mechanisms which extend to the floor. The low profile also allows for placement under recliners and side seating when patients are out of bed. By moving it closer than raised overbed table bases, users can engage in activities more comfortably. This overbed table base is also height adjustable so users can rest their arms and reduce back stress.

Model: OTLP1 32W 18D 28.5H

Rectangular top is standard; other top shapes, including Kidney, Peanut and Jelly Bean, are optional

Gas Assist The gas cylinder lift mechanism enables smooth and quiet height adjustment.

Adjustable Height The table adjusts in height from 28.5" to 42.5".

Low Profile Base The low profile base allows for placement under recliners and side seating when patients are out of bed.

Integrated Accessory Rail