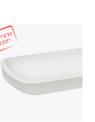

An integrated rail to accommodate optional accessories is located on both sides of the column and is standard.

Weight Capacity The table holds 100 pounds of evenly distributed weight.

**Optional Solid Surface** Spillproof Edge A solid surface top with a slightly raised spill proof edge that holds up to 36 ounces is available and is optional.